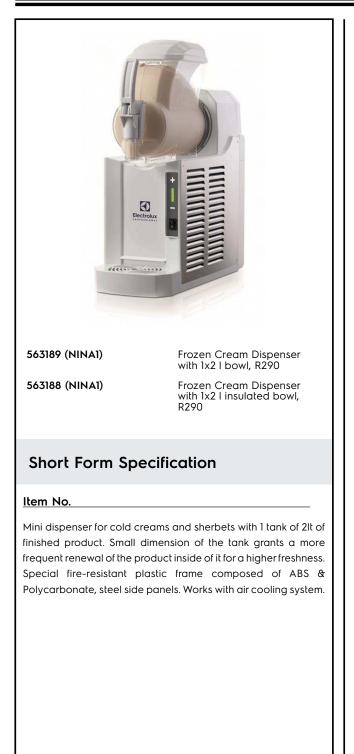

Frozen Frozen Cream Dispenser, 1x2 L bowl

## Main Features

ITEM #

SIS #

AIA #

<u>MODEL #</u> NAME #

- Mini dispenser for cold creams and sorbet.
- 1 tank of 2lt of finished product.
- Ideal for the operators who have little space available and small sales volumes, it is also perfect for off-season use, when frozen product demand is low.
- Small dimension of the tank grants a more frequent renewal of the product inside of it for a higher freshness.
- Adjustable temperature from 3°C up to -6°C.

## Construction

- Special fire-resistant plastic frame composed of ABS & Polycarbonate, steel side panels.
- Works with air cooling system.